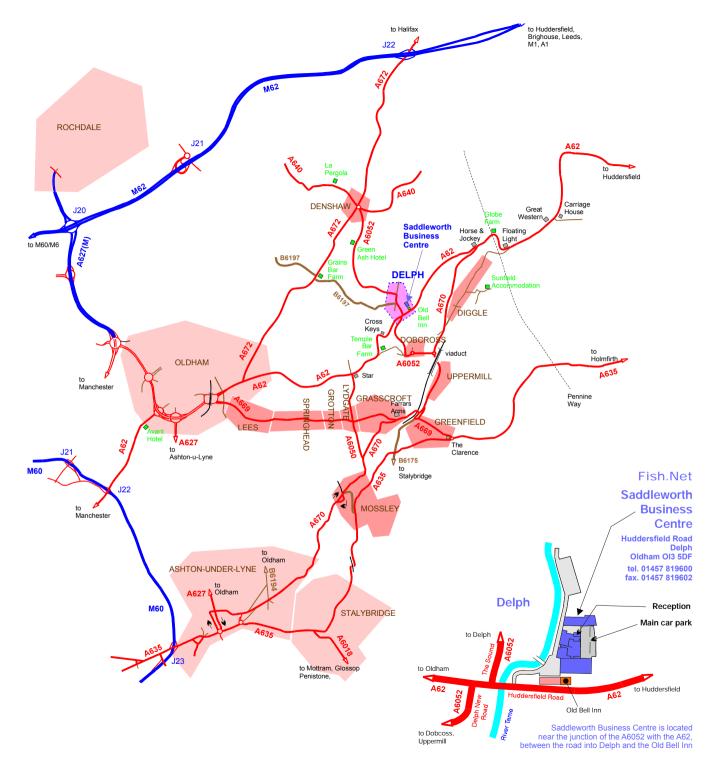

# Directions to Fish.Net, Saddleworth Business Centre

### From the M62

- Leave M62 at J20, head towards Oldham on A627 (M)
- Take 2<sup>nd</sup> exit on A627 (M) signposted Oldham
- At roundabout take 2<sup>nd</sup> exit to Oldham, Huddersfield
- Straight on at 1<sup>st</sup> roundabout

#### From Mumps

- At the next (big) roundabout with a railway bridge in the middle (locally known as Mumps) take 2<sup>nd</sup> exit A62 to Huddersfield
- straight on for about 4 miles:
- climb to the top of the hill Star pub on right hand side
- descend to bottom of hill into Delph

#### In Delph

- At bottom of hill, straight on at staggered crossroads (right turn signposted to Uppermill, left turn signposted to Delph, Ripponden & M62)
- Just beyond staggered junction, turn left into next driveway for Saddleworth Business Centre, just before the Bell Inn - if you start climbing a hill again, you've gone too far!!

## From M60 North, Oldham

- Leave the M60 at J22
- at end of slip road, at traffic lights, turn Left onto A62 towards Oldham
- go straight on (through several sets of traffic lights) until you reach the 1<sup>st</sup> roundabout:

take the 3rd exit (ie. turn Right)

- ...and keep in the right-hand lane on the slip-road, signposted Huddersfield
- follow the directions "From Mumps" given above

# From M60 South, Ashton-u-Lyne

- Leave the M60 at J23
- at end of slip road, at traffic lights, turn Left
- at next set of lights, turn Right towards Ashton on the A635
- From Ashton, follow the A670 to Huddersfield
- At the 1<sup>st</sup> set of traffic lights go straight on to Mosslev
- In (Top) Mossley go through a one-way system and at the traffic lights go straight on towards Uppermill, Grasscroft
- Pass through Grasscroft
- Pass through Uppermill village centre
- Pass under the railway viaduct and immediately at mini roundabout turn Left to Delph. M62
- At the next mini-roundabout, turn Left
- Follow the road until the Give Way sign and turn Right
- The entrance to the Saddleworth Business Centre is about 30m on your left, just before the Bell Inn - if you start climbing a hill again, you've gone too far!

# At the Business Centre

 Half-way down the building on the right-hand side is a cut leading to the main car park. Park your car and go to Reception, which is located on the right hand side as you came through the cut.